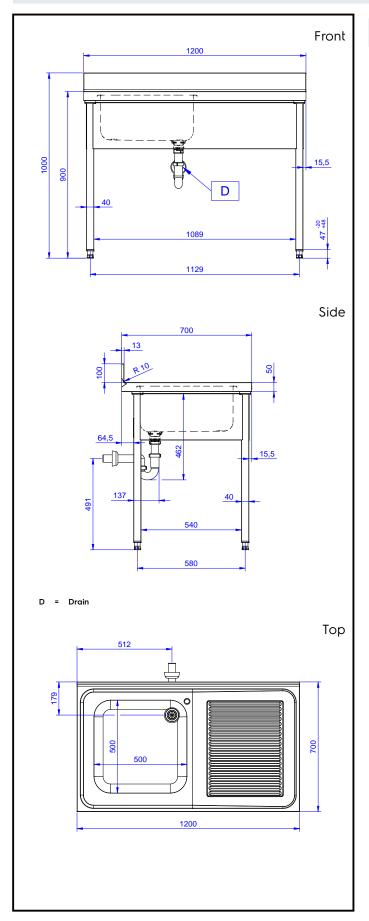

# **Key Information:**

External dimensions, Width:

132897 (SL12DN)1200 mmExternal dimensions, Depth:700 mmExternal dimensions, Height:900 mmUpstand Dimensions, Height:100 mmUpstand Dimensions, Depth:13 mmUpstand Dimensions, Radius:R=10

Bowls number

**Bowl dimensions** 500x500xH250

Net weight: 42 kg