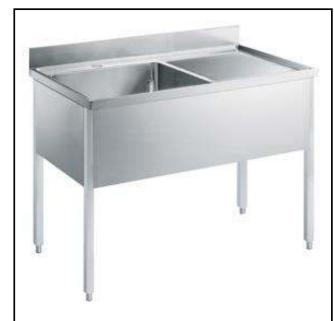

### Eco Preparation 1200 mm Sink with 1 Bowl - Right Drain

| ITEM #  |  |  |
|---------|--|--|
| MODEL # |  |  |
| NAME #  |  |  |
| SIS #   |  |  |
|         |  |  |
| AIA #   |  |  |

132897 (SL12DN)

Sink Unit with 1 bowl righthand drainer 500x500x250mm, 1200mm

#### Item No.

Worktop in 304 AISI stainless steel with front edge h=50mm. Rear upstand h=100mm. N.1 bowl 500x500x250h mm. Front and side covering panels in stainless steel. Rear panel in stainless steel. Square section legs 40x40mm in stainless steel with adjustable feet.

Bowls number

**Bowl dimensions** 500x500xH250

Net weight: 42 kg